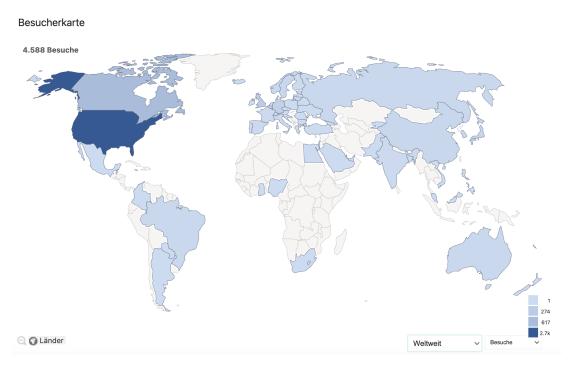

## WEBSITE WWW.WORLD-SHUFFLEBOARD.ORG

Compared to the same period last year, visitation is nearly identical (4,590 visits in 2022 to 4,588 visits in 2023).

Attached is a map showing from which parts of the world the page has already been accessed in the above period.